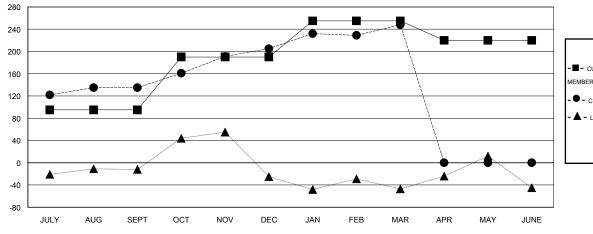

## GOALS AND ACTUAL MEMBERS CUMULATIVE

| - CURRENT YEAR GOALS FOR NEW |  |
|------------------------------|--|
| MEMBERS                      |  |

- CURRENT YEAR ACTUAL MEMBERS

- ▲ - LAST YEAR ACTUAL MEMBERS

## GMT: NAZMUL HAQUE LOCATION INDIA GMT CA 6

| Clubs RESULTS FOR 2015-2016 |   |   |   |   | Members  RESULTS FOR 2015-2016 |     |     |    |         |
|-----------------------------|---|---|---|---|--------------------------------|-----|-----|----|---------|
|                             |   |   |   |   |                                |     |     |    | QUARTER |
| JULY/AUG/SEPT               | 2 | 3 | 0 | 3 | JULY/AUG/SEPT                  | 95  | 197 | 62 | 135     |
| OCT/NOV/DEC                 | 2 | 1 | 1 | 0 | OCT/NOV/DEC                    | 95  | 107 | 37 | 70      |
| JAN/FEB/MAR                 | 2 | 1 | 0 | 1 | JAN/FEB/MAR                    | 65  | 89  | 46 | 43      |
| APR/MAY/JUNE                | 0 | 0 | 0 | 0 | APR/MAY/JUNE                   | -35 | 0   | 0  | 0       |