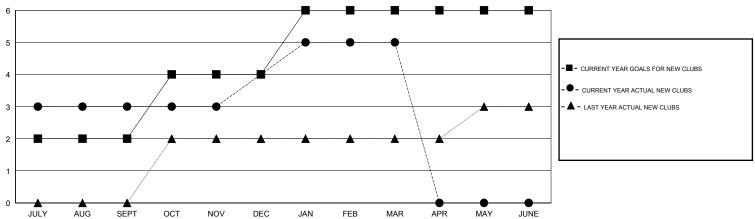

## GOALS AND ACTUAL NEW CLUBS CUMULATIVE

## GMT: NAZMUL HAQUE LOCATION INDIA GMT CA 6

| Clubs RESULTS FOR 2015-2016 |   |   |   |   | Members  RESULTS FOR 2015-2016 |     |     |    |         |
|-----------------------------|---|---|---|---|--------------------------------|-----|-----|----|---------|
|                             |   |   |   |   |                                |     |     |    | QUARTER |
| JULY/AUG/SEPT               | 2 | 3 | 0 | 3 | JULY/AUG/SEPT                  | 95  | 197 | 62 | 135     |
| OCT/NOV/DEC                 | 2 | 1 | 1 | 0 | OCT/NOV/DEC                    | 95  | 107 | 37 | 70      |
| JAN/FEB/MAR                 | 2 | 1 | 0 | 1 | JAN/FEB/MAR                    | 65  | 89  | 46 | 43      |
| APR/MAY/JUNE                | 0 | 0 | 0 | 0 | APR/MAY/JUNE                   | -35 | 0   | 0  | 0       |